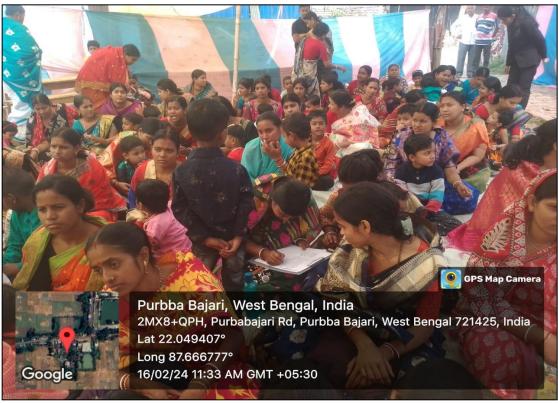

An programme entitled "How to guide your child: a counseling and awareness programme for parents" was held at Uttarkhamar Biswanath Nursery School campus, Bhupatinagar, Purba Medinipur on 10.02.2024, organized by Uttarkhamar Biswanath Nursery School in collaboration with Dept. of Nutrition and Dept. of Philosophy of Mugberia Gangadhar Mahavidyalaya. Two students of B.Voc (Food Processing) of Dept. of Nutrition, Ms. Manisha Barik and Bipasha Jana, volunteered the program.