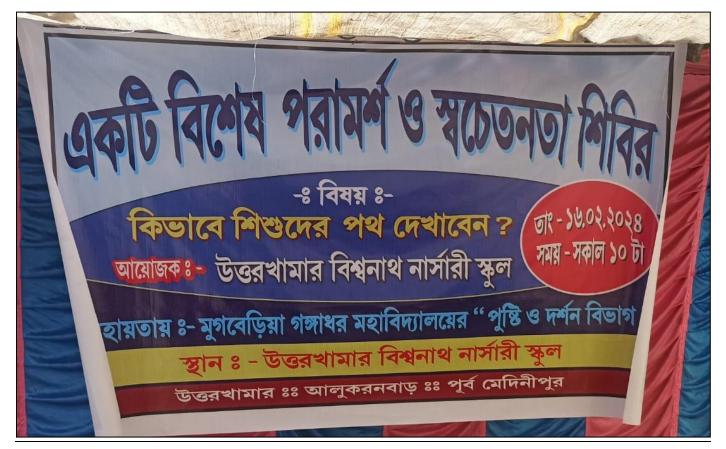

### 2. Banner:

### Programme Schedule:

16<sup>th</sup> February, 2024

10:00 a.m.: Registration & reception

10:30 a.m.: Welcome address by Sri Satyendra nath Bhattacharyya, President, Uttarkhamar

Biswanath

**Nursery School** 

10:30 a.m. to 12:50 p.m..: Technical Session Chairperson: Sri Satyendra nath Bhattacharyya

Speakers:

- 1. Dr. Apurba Giri, Assistant Professor and Head, Dept. of Nutrition, Mugberia Gangadhar Mahvidyalaya
- 2. Dr. Alok Ranjan Khatua, Assistant Professor, Dept. of Philosophy, Mugberia Gangadhar Mahvidyalaya
- 3. Sri Gourchand Patra, Headmaster, Bajarpur Ramkrishna High School(H.S)

**12:50 p.m.:** Valedictory Address by: Sri Sankar Pradhan, Vice President, Uttarkhamar Biswanath Nursery

School

1:00 p.m.: Lunch