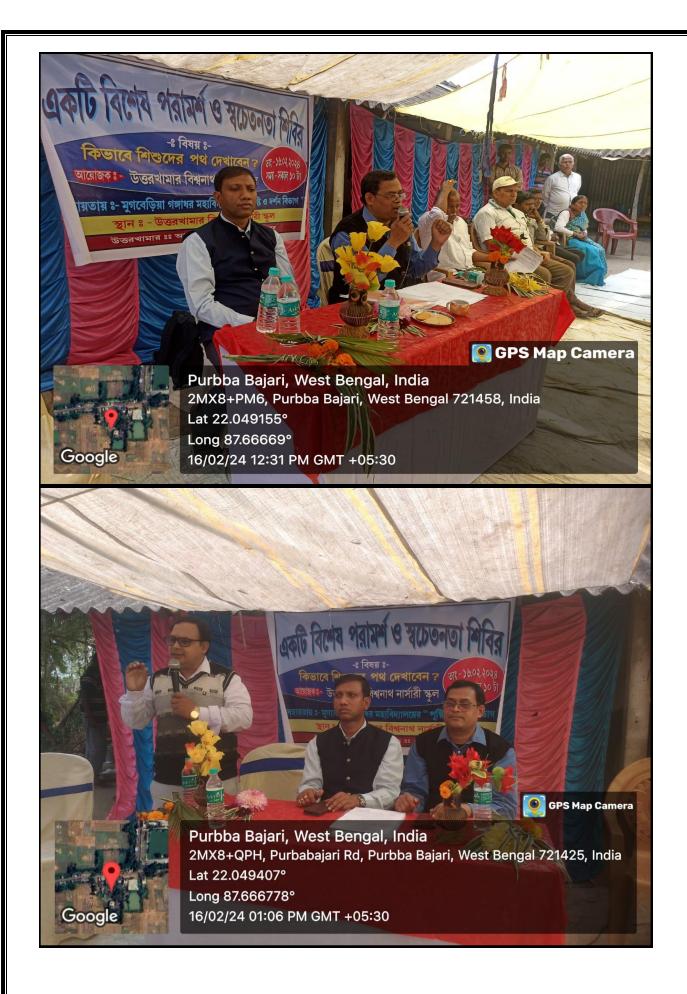

An programme entitled "How to guide your child: a counseling and awareness programme for parents" was held at Uttarkhamar Biswanath Nursery School campus, Bhupatinagar, Purba Medinipur on 10.02.2024, organized by Uttarkhamar Biswanath Nursery School in collaboration with Dept. of Nutrition and Dept. of Philosophy of Mugberia Gangadhar Mahavidyalaya. Two students of B.Voc (Food Processing) of Dept. of Nutrition, Ms. Manisha Barik and Bipasha Jana, volunteered the program.