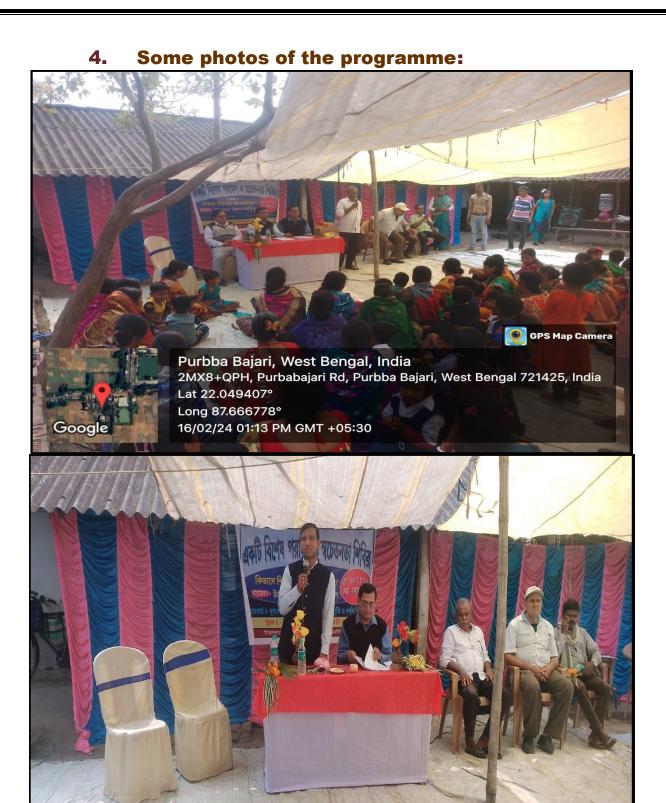

An programme entitled "How to guide your child: a counseling and awareness programme for parents" was held at Uttarkhamar Biswanath Nursery School campus, Bhupatinagar, Purba Medinipur on 10.02.2024, organized by Uttarkhamar Biswanath Nursery School in collaboration with Dept. of Nutrition and Dept. of Philosophy of Mugberia Gangadhar Mahavidyalaya. Two students of B.Voc (Food Processing) of Dept. of Nutrition, Ms. Manisha Barik and Bipasha Jana, volunteered the program.