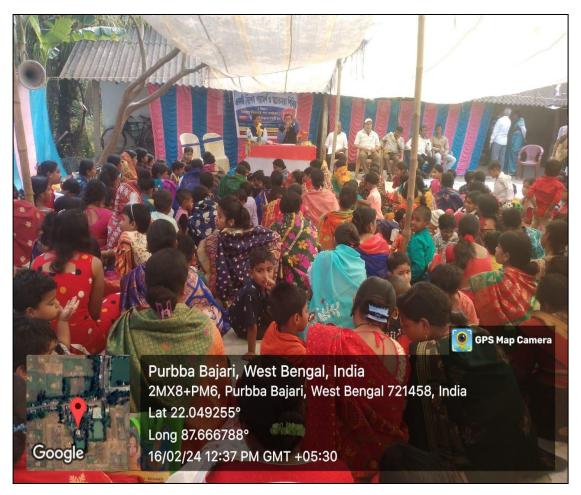

An programme entitled "How to guide your child: a counseling and awareness programme for parents" was held at Uttarkhamar Biswanath Nursery School campus, Bhupatinagar, Purba Medinipur on 10.02.2024, organized by Uttarkhamar Biswanath Nursery School in collaboration with Dept. of Nutrition and Dept. of Philosophy of Mugberia Gangadhar Mahavidyalaya. Two students of B.Voc (Food Processing) of Dept. of Nutrition, Ms. Manisha Barik and Bipasha Jana, volunteered the program.