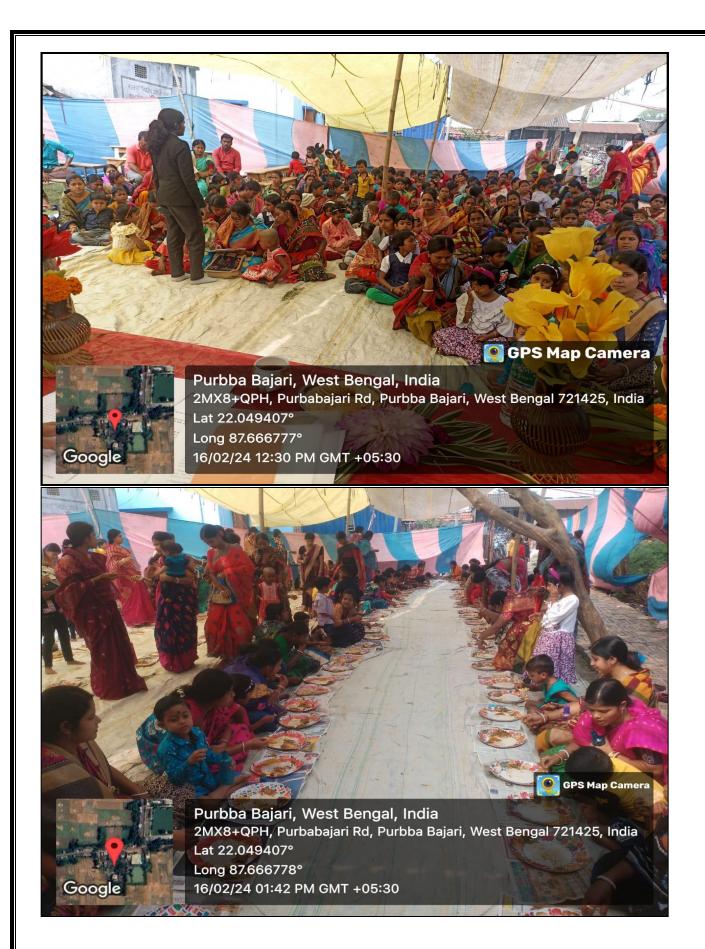

An programme entitled "How to guide your child: a counseling and awareness programme for parents" was held at Uttarkhamar Biswanath Nursery School campus, Bhupatinagar, Purba Medinipur on 10.02.2024, organized by Uttarkhamar Biswanath Nursery School in collaboration with Dept. of Nutrition and Dept. of Philosophy of Mugberia Gangadhar Mahavidyalaya. Two students of B.Voc (Food Processing) of Dept. of Nutrition, Ms. Manisha Barik and Bipasha Jana, volunteered the program.